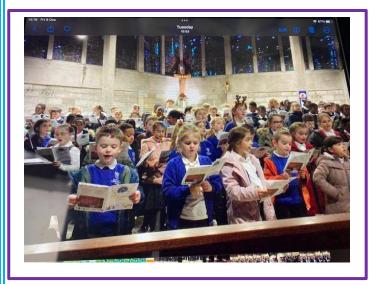

# Singing at Good Shepherd Church

30 members of our school choir, lead by the Diocesan Cathedral singers, joined Our Lady's and St Edwards Primary and Saint Margaret Clitherow at the Good Shepherd church last Tuesday evening.

It was a wonderful musical evening and our pupils sang so wonderfully making us all very proud.

Thank you to everyone who donated to our Bags of Blessings and shoe box appeal. Some of our pupils also made cards for residents of Braywood Gardens. All of our work is greatly appreciated by the local groups that we support and helps to spread our Advent message.