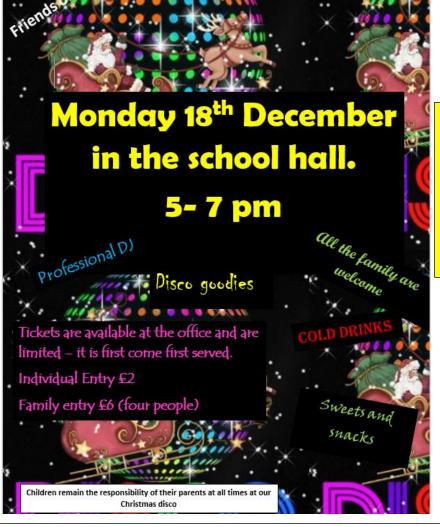

Saint Margaret Clitherow at the Good Shepherd church last Tuesday evening.

It was a wonderful musical evening and our pupils sang so wonderfully making us all very proud.

Thank you to everyone who donated to our Bags of Blessings and shoe box appeal. Some of our pupils also made cards for residents of Braywood Gardens. All of our work is greatly appreciated by the local groups that we support and helps to spread our Advent message.





A huge thank you to everyone who organised our Christmas Fair, helped on the stalls and supported the school. Together with the book sale we have raised an amazing £1792! This will go a long way towards funding our OPAL lunchtime project. Without volunteers' dedication and commitment to the school this wouldn't have been able to take place – Thank you!



Tickets are limited.
You are able to buy
tickets at the school
office.

### Forest School Sessions will take place on a Thursday afternoon.

Pupils are to wear school PE kits – a plain black T shirt can be worn instead of a white T- Shirt. Mrs Dames will remind parents using Class Dojo.

Thursday 14th December Year 3

Does your work have cable reels?

Have you got any sturdy plastic crates?

We would love some of these for our school!



#### **Parish Notices**

**First Reconciliation and Holy Communion;** our parish of the Holy Family is now inviting children in Year 3 and above to enrol on the preparation for the Sacraments of Reconciliation and Communion. Forms are available at each of our churches of St Augustine's, Our Lady & St Edward's and Sacred Heart and must be returned to chur